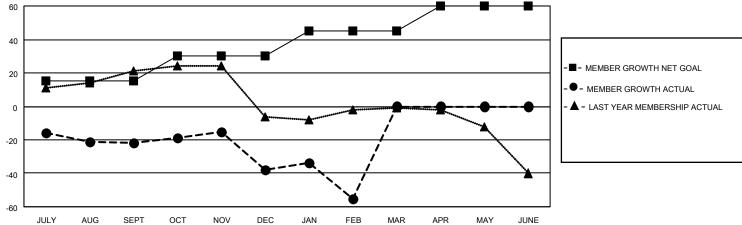

## District 20 K2

| Clubs         |               |             |               | Members               |                        |                         |                                                    |  |
|---------------|---------------|-------------|---------------|-----------------------|------------------------|-------------------------|----------------------------------------------------|--|
|               | RESULTS FOR   | R 2020-2021 |               | RESULTS FOR 2020-2021 |                        |                         |                                                    |  |
| QUARTER       | NEW CLUB GOAL | NEW CLUBS   | DROPPED CLUBS | QUARTER MEME          | BER GROWTH NET<br>GOAL | MEMBER GROWTH<br>ACTUAL | DROPPED<br>MEMBERS ACTUAL<br>(including transfers) |  |
| JULY/AUG/SEPT | 0             | 0           | 0             | JULY/AUG/SEPT         | 15                     | 21                      | 40                                                 |  |
| OCT/NOV/DEC   | 1             | 0           | 0             | OCT/NOV/DEC           | 15                     | 18                      | 32                                                 |  |
| JAN/FEB/MAR   | 0             | 0           | 1             | JAN/FEB/MAR           | 15                     | 9                       | 25                                                 |  |
| APR/MAY/JUNE  | 1             | 0           | 0             | APR/MAY/JUNE          | 15                     | 0                       | 0                                                  |  |